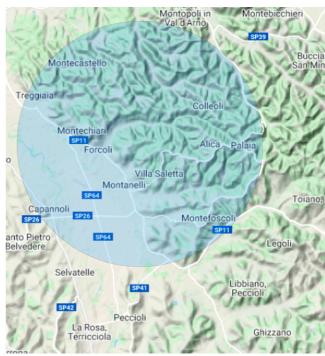

At this point you will be ready to cycle for around three hours, immersed in the countryside, surrounded by the hills of the "Terre di Pisa". You will pass through the villages of Montecastello, Montefoscoli, Palaia and Forcoli, where you can stop for a leisurely coffee in the village bar and enjoy the relaxed atmosphere of our little villages, where the rhythm of life has changed very little over the years. After catching your breath, it's back on the bike, in the certainty that before long you will find the perfect viewpoint for taking beautiful photos and enjoying the landscape...

### **OVERVIEW**

- Season April to October
- · Hilly terrain, back roads with low traffic
- Distance 29,5km Elevation gain 420mt
- Estimated biking times 3 hours