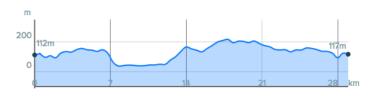

### **OVERVIEW**

- Season April to October
- · Hilly terrain, back roads with low traffic
- Distance 29,5km Elevation gain 420mt
- Estimated biking times 3 hours